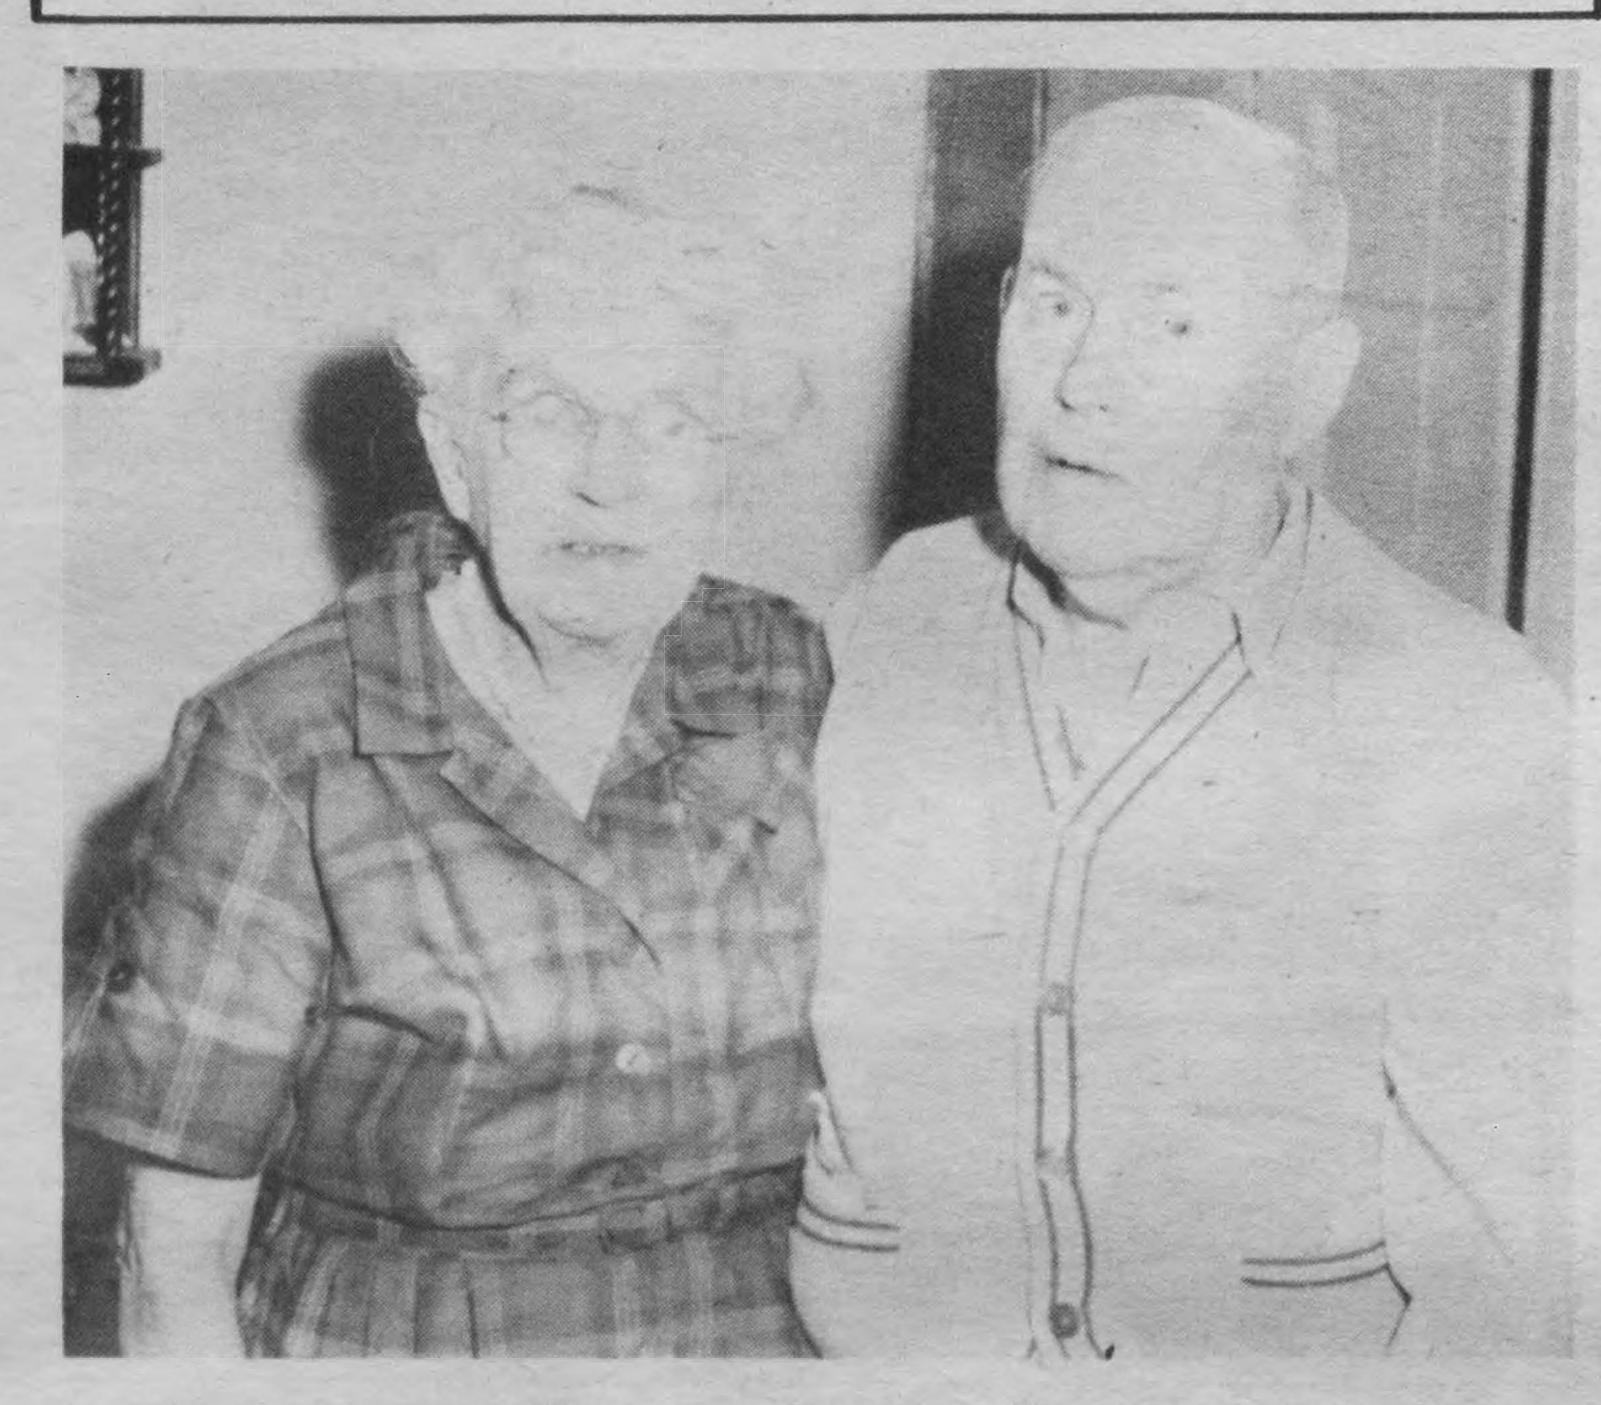

Patriotic Presentation: Richard Pine, member of the Madison Township Board of Education and Patriotic Officer the Hoofman-Prince Post 2672, VFW, Laurence Harbor, presented Pledge of Allegiance phamphlets to Dr. William J. Sample,

Supt. of the Madison Township School System. The phamphlets will be distributed to the lower grade students of the elementary schools. Looking on is Walter Vohdin, Jr., post commander.